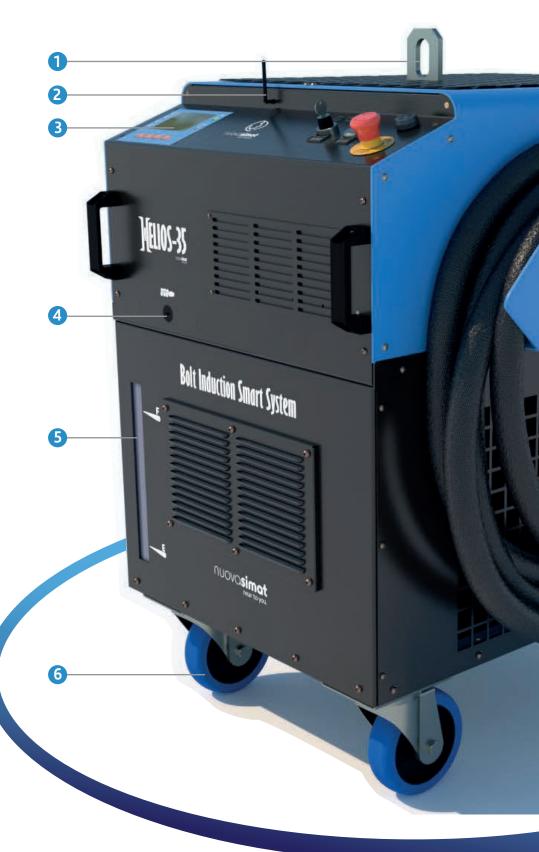

## 1. SINGLE HOOK

Heavy-duty hook

# 2. WI-FI AND MODEM CONNECTION

Helios communicates directly with us thanks to remote connection

## 3. FULL COLOR DISPLAY

Managing the functions is immediate and practical thanks to a practical color display

## 4. USB PORT

Evolution is the key of HELIOS, its system can be updated or restored at any time

# 5. WATER LEVEL INDICATOR

Helios doesn't need external water sources since it relies on an internal cooling system

## 6. WHEELS

Helios-35 easily moves around the plant