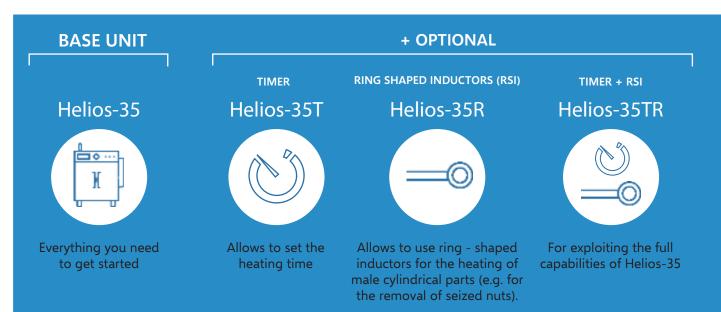

## **NEW FEATURES**

## **NEW FEATURES COMPARED TO PREVIOUS MODEL KERA 30.1**

| More powerful          | Reduced heating time and optimized efficiency thanks to the power regulation function according to the inductor size and shape.                                      |
|------------------------|----------------------------------------------------------------------------------------------------------------------------------------------------------------------|
| Easy to manage         | 4.3" color graphic display with easy menu and guided startup procedure so as to immediately set and use the machine.                                                 |
| USB port               | Allows to download/upload configurations, save the operating data and send them to our technical assistance service for analysis.                                    |
| Customizable inductors | Customization is our business. According to specific requirements we produce a wide range of inductors, in terms of both dimensions and shape.                       |
| Optional Functions     | Timer, Ring-Shaped Inductors and Connectivity.                                                                                                                       |
| Smart system           | Faults detection system with automatic power shut-off in case of alarm.                                                                                              |
| Diagnostics            | This machine is designed to communicate remotely through wifi and modem connections. Through this function, is possible to provide a predictive maintenance service. |