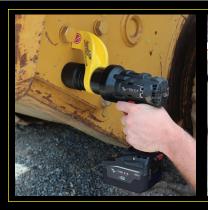

## TAKE CHARGE OF YOUR BOLTING

ENGINEERED TO MASTER ANY APPLICATION EFFORTLESSLY, YOUR ABILITY TO TORQUE INDUSTRIAL FASTENERS IS A SIMPLE AND QUICK CHARGE AWAY. FULLY CHARGED IN UNDER 60 MINUTES, THE VOLTA'S LITHIUM POWER WILL PROVIDE YOU WITH THE CAPABILITY TO TORQUE HUNDREDS OF FASTENINGS WITH NO HOSES OR CORDS TO LIMIT YOUR REACH. WITHIN THE VOLTA IS A DIGITAL MOTOR VECTORING SYSTEM THAT PROVIDES ACCURATE AND REPEATABLE TORQUE THROUGHOUT EACH MODEL'S FULL RANGE. THE VOLTA EXEMPLIFIES THE DURABILITY, RELIABILITY AND SAFETY THAT HAS EMBODIED EVERY INDUSTRIAL WRENCH CRAFTED BY TORCUP SINCE THE COMPANY'S FOUNDING IN 1996.

## MODEL NUMBER VT-500 VT-1000 VT-2000 VT-3000 SQUARE DRIVE 3/4" 1" 1" 1" MIN. TORQUE (ft/lbs) 120 250 500 750

SERIES
BATTERY-POWERED
TORQUE WRENCH

PORTABLE - LITHIUM BATTERY POWER

UNIVERSAL - GLOBAL CHARGING PLATFORM