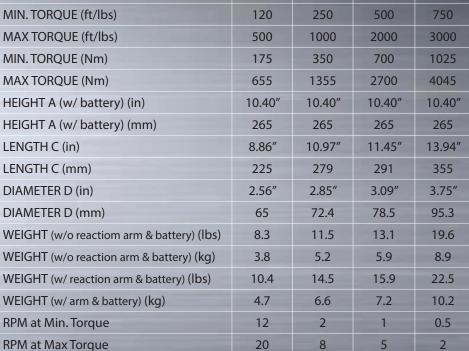

## TAKE CHARGE OF YOUR BOLTING

ENGINEERED TO MASTER ANY APPLICATION EFFORTLESSLY, YOUR ABILITY TO TORQUE INDUSTRIAL FASTENERS IS A SIMPLE AND QUICK CHARGE AWAY. FULLY CHARGED IN UNDER 60 MINUTES, THE VOLTA'S LITHIUM POWER WILL PROVIDE YOU WITH THE CAPABILITY TO TORQUE HUNDREDS OF FASTENINGS WITH NO HOSES OR CORDS TO LIMIT YOUR REACH. WITHIN THE VOLTA IS A DIGITAL MOTOR VECTORING SYSTEM THAT PROVIDES ACCURATE AND REPEATABLE TORQUE THROUGHOUT EACH MODEL'S FULL RANGE. THE VOLTA EXEMPLIFIES THE DURABILITY, RELIABILITY AND SAFETY THAT HAS EMBODIED EVERY INDUSTRIAL WRENCH CRAFTED BY TORCUP SINCE THE COMPANY'S FOUNDING IN 1996.

## MODEL NUMBER VT-500 VT-1000 VT-2000 VT-3000 SQUARE DRIVE 3/4" 1" 1" 1" MIN. TORQUE (ft/lbs) 120 250 500 750

SERIES
BATTERY-POWERED
TORQUE WRENCH

PORTABLE - LITHIUM BATTERY POWER

UNIVERSAL - GLOBAL CHARGING PLATFORM