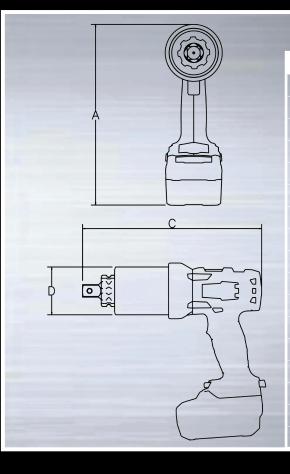

VT-500 SINGLE SPEED
TORQUE RANGE 120-500 FT/LBS
FREE SPEED 12-20 RPM

VT-1000 SINGLE SPEED TORQUE RANGE 250-1000 FT/LBS FREE SPEED 2-8 RPM

VT-2000 SINGLE SPEED TORQUE RANGE 500-2000 FT/LBS FREE SPEED 1-5 RPM

VT-3000 SINGLE SPEED TORQUE RANGE 750-3000 FT/LBS FREE SPEED 0.5-2 RPM

Charger Requirements: 110 - 120 V (50-60 Hz) and 230 - 240 V (50-60 Hz)

*POWER ENGINEERED* 

WWW.TORCUP.COM

## MODEL NUMBER VT-500 VT-1000 VT-2000 VT-3000 SQUARE DRIVE 3/4" 1" 1" 1" MIN. TORQUE (ft/lbs) 120 250 500 750

SERIES
BATTERY-POWERED
TORQUE WRENCH

PORTABLE - LITHIUM BATTERY POWER

UNIVERSAL - GLOBAL CHARGING PLATFORM