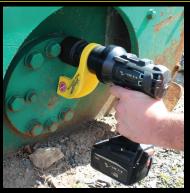

## TAKE CHARGE OF YOUR BOLTING

ENGINEERED TO MASTER ANY APPLICATION EFFORTLESSLY, YOUR ABILITY TO TORQUE INDUSTRIAL FASTENERS IS A SIMPLE AND QUICK CHARGE AWAY. FULLY CHARGED IN UNDER 60 MINUTES, THE VOLTA'S LITHIUM POWER WILL PROVIDE YOU WITH THE CAPABILITY TO TORQUE HUNDREDS OF FASTENINGS WITH NO HOSES OR CORDS TO LIMIT YOUR REACH. WITHIN THE VOLTA IS A DIGITAL MOTOR VECTORING SYSTEM THAT PROVIDES ACCURATE AND REPEATABLE TORQUE THROUGHOUT EACH MODEL'S FULL RANGE. THE VOLTA EXEMPLIFIES THE DURABILITY, RELIABILITY AND SAFETY THAT HAS EMBODIED EVERY INDUSTRIAL WRENCH CRAFTED BY TORCUP SINCE THE COMPANY'S FOUNDING IN 1996.

## THE POWER INSIDE

- 1. HARDENED ALLOY STEEL FOR DURABILITY AND LONG CYCLE LIFE
- 2. BEARINGS SUPPORT THE LOADS EXPERIENCED AT THE SQUARE DRIVE
- 3. MULTI-STAGE PLANETARY GEAR SYSTEMS WITH OPTIMIZED TOOTH DESIGN
- 4. SMOOTH BALL BEARING ROTATION OF THE GEARBOX HOUSING INDEPENDENT FROM THE MOTOR HANDLE
- 5. HIGH-EFFICIENCY BRUSHLESS MOTOR
- 6. ERGONOMIC GLASS-FILLED NYLON HANDLE WITH A DURABLE SLIP-RESISTANT OVERMOLD
- 7. 18V 6.2 AH LIHD BATTERY THAT PROVIDES EXTENDED RUN-TIME
- 8. LCD DISPLAY FOR SETTING AND VIEWING TORQUE AND UNITS
- 9. SOFT-START TRIGGER
- 10. THRUST BEARING BETWEEN STAGES ISOLATE THE MOTOR WHEN USED IN ALL ORIENTATIONS
- 11. O-RINGS SEAL GREASE IN WHILE KEEPING DIRT AND WATER OUT
- 12. GEARS RUN ON LOW FRICTION, HIGH STRENGTH BEARING SLEEVES
- 13. TOOL STEEL PINS IN EACH STAGE CARRIER