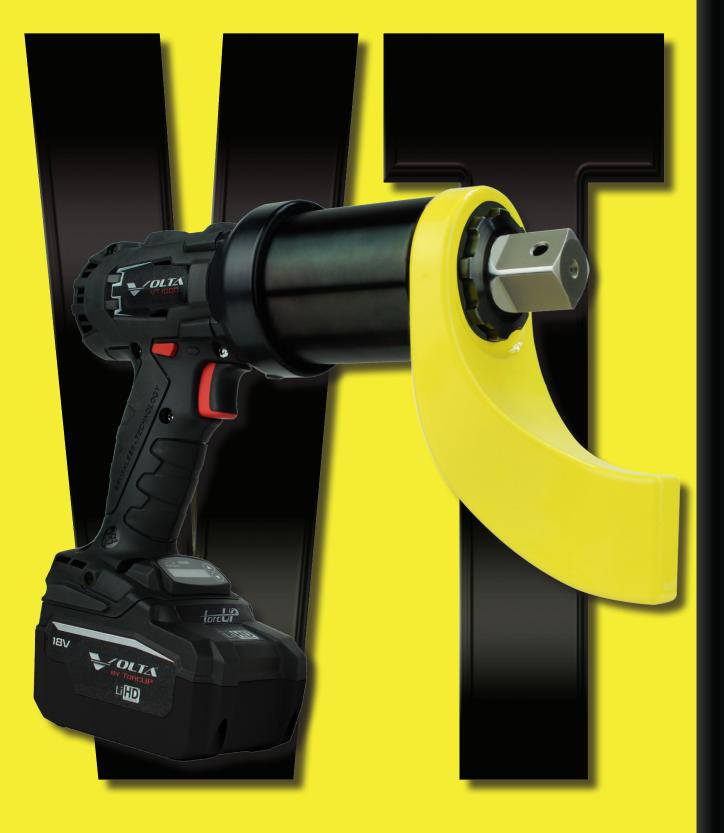

## TAKE CHARGE OF YOUR BOLTING

ENGINEERED TO MASTER ANY APPLICATION EFFORTLESSLY, YOUR ABILITY TO TORQUE INDUSTRIAL FASTENERS IS A SIMPLE AND QUICK CHARGE AWAY. FULLY CHARGED IN UNDER 60 MINUTES, THE VOLTA'S LITHIUM POWER WILL PROVIDE YOU WITH THE CAPABILITY TO TORQUE HUNDREDS OF FASTENINGS WITH NO HOSES OR CORDS TO LIMIT YOUR REACH. WITHIN THE VOLTA IS A DIGITAL MOTOR VECTORING SYSTEM THAT PROVIDES ACCURATE AND REPEATABLE TORQUE THROUGHOUT EACH MODEL'S FULL RANGE. THE VOLTA EXEMPLIFIES THE DURABILITY, RELIABILITY AND SAFETY THAT HAS EMBODIED EVERY INDUSTRIAL WRENCH CRAFTED BY TORCUP SINCE THE COMPANY'S FOUNDING IN 1996.

## MODEL NUMBER VT-500 VT-1000 VT-2000 VT-3000 SQUARE DRIVE 3/4" 1" 1" 1" MIN. TORQUE (ft/lbs) 120 250 500 750

SERIES
BATTERY-POWERED
TORQUE WRENCH

PORTABLE - LITHIUM BATTERY POWER

UNIVERSAL - GLOBAL CHARGING PLATFORM