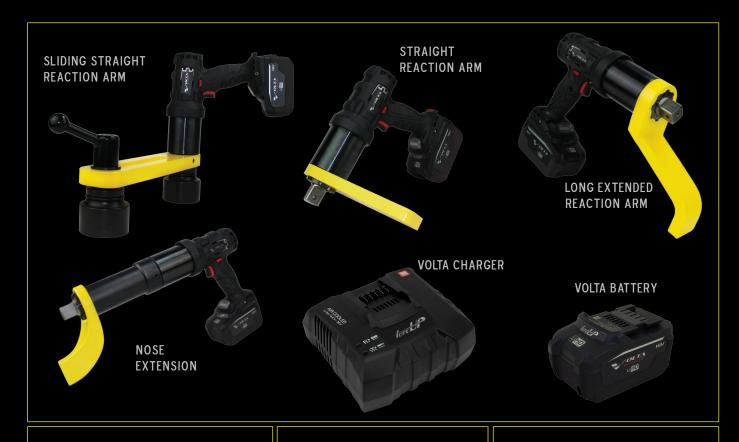

## MODEL NUMBER VT-500 VT-1000 VT-2000 VT-3000 SQUARE DRIVE 3/4" 1" 1" 1" MIN. TORQUE (ft/lbs) 120 250 500 750

SERIES
BATTERY-POWERED
TORQUE WRENCH

PORTABLE - LITHIUM BATTERY POWER

UNIVERSAL - GLOBAL CHARGING PLATFORM