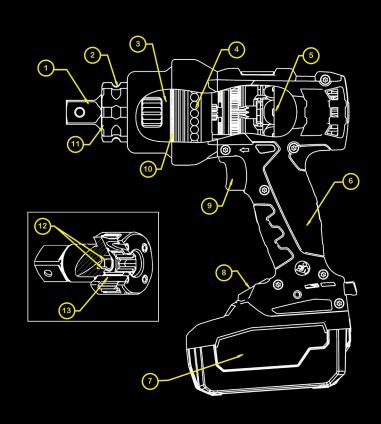

## THE POWER INSIDE

- 1. HARDENED ALLOY STEEL FOR DURABILITY AND LONG CYCLE LIFE
- 2. BEARINGS SUPPORT THE LOADS EXPERIENCED AT THE SQUARE DRIVE
- 3. MULTI-STAGE PLANETARY GEAR SYSTEMS WITH OPTIMIZED TOOTH DESIGN
- 4. SMOOTH BALL BEARING ROTATION OF THE GEARBOX HOUSING INDEPENDENT FROM THE MOTOR HANDLE
- 5. HIGH-EFFICIENCY BRUSHLESS MOTOR
- 6. ERGONOMIC GLASS-FILLED NYLON HANDLE WITH A DURABLE SLIP-RESISTANT OVERMOLD
- 7. 18V 6.2 AH LIHD BATTERY THAT PROVIDES EXTENDED RUN-TIME
- 8. LCD DISPLAY FOR SETTING AND VIEWING TORQUE AND UNITS
- 9. SOFT-START TRIGGER
- 10. THRUST BEARING BETWEEN STAGES ISOLATE THE MOTOR WHEN USED IN ALL ORIENTATIONS
- 11. O-RINGS SEAL GREASE IN WHILE KEEPING DIRT AND WATER OUT
- 12. GEARS RUN ON LOW FRICTION, HIGH STRENGTH BEARING SLEEVES
- 13. TOOL STEEL PINS IN EACH STAGE CARRIER