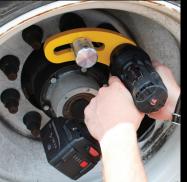

## TAKE CHARGE OF YOUR BOLTING

ENGINEERED TO MASTER ANY APPLICATION EFFORTLESSLY, YOUR ABILITY TO TORQUE INDUSTRIAL FASTENERS IS A SIMPLE AND QUICK CHARGE AWAY. FULLY CHARGED IN UNDER 60 MINUTES, THE VOLTA'S LITHIUM POWER WILL PROVIDE YOU WITH THE CAPABILITY TO TORQUE HUNDREDS OF FASTENINGS WITH NO HOSES OR CORDS TO LIMIT YOUR REACH. WITHIN THE VOLTA IS A DIGITAL MOTOR VECTORING SYSTEM THAT PROVIDES ACCURATE AND REPEATABLE TORQUE THROUGHOUT EACH MODEL'S FULL RANGE. THE VOLTA EXEMPLIFIES THE DURABILITY, RELIABILITY AND SAFETY THAT HAS EMBODIED EVERY INDUSTRIAL WRENCH CRAFTED BY TORCUP SINCE THE COMPANY'S FOUNDING IN 1996.

## MODEL NUMBER VT-500 VT-1000 VT-2000 VT-3000 SQUARE DRIVE 3/4" 1" 1" 1" MIN. TORQUE (ft/lbs) 120 250 500 750

SERIES
BATTERY-POWERED
TORQUE WRENCH

PORTABLE - LITHIUM BATTERY POWER

UNIVERSAL - GLOBAL CHARGING PLATFORM