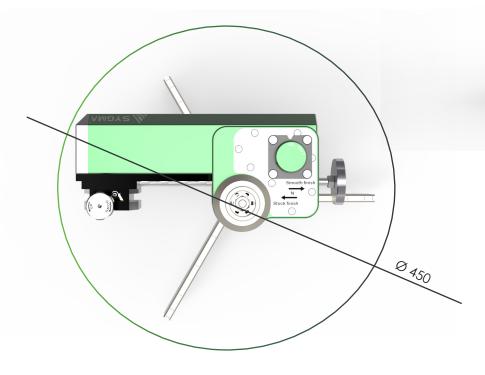

## **Clamping Capacity**

| Clamping capacity      | mm     | inch |
|------------------------|--------|------|
| Min. Clamping diameter | Ø 25.4 | Ø 1  |
| Max. Clamping diameter | Ø 406  | Ø 16 |

#### **Machining Capacity**

| Machining capacity      | mm     | inch  |
|-------------------------|--------|-------|
| Min. machining diameter | Ø 25.4 | Ø 1*  |
| Max. machining diameter | Ø 406  | Ø 16* |