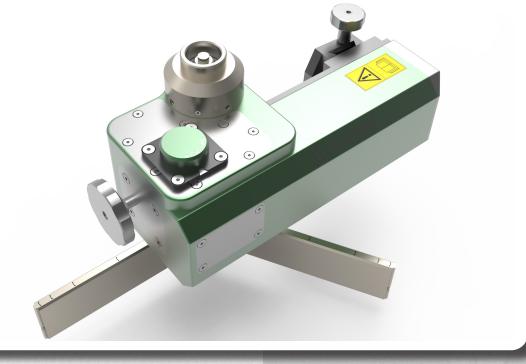

# **ALPHA-I 1-16**

The Alpha Series are available in different interchangeable drive configurations allowing you to tackle any on-site challenge.

Our unique and signature modular design also allows you to quickly and easily convert your Alpha-I series for all your orbital milling applications with our Legacy Milling unit.