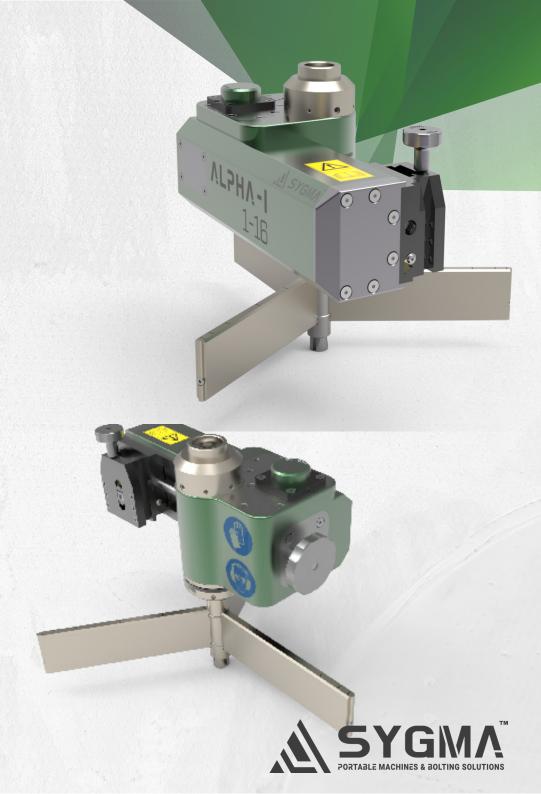

# **ALPHA-I 1-16**

The Alpha Series are available in different interchangeable drive configurations allowing you to tackle any on-site challenge.

Our unique and signature modular design also allows you to quickly and easily convert your Alpha-I series for all your orbital milling applications with our Legacy Milling unit.

#### **Key Features**

- Easy setup & operation (plug &play)
- Multiple Motorization
- Customisable options
- Integrated motor
- integrated gearbox
- Multiple surface finishes