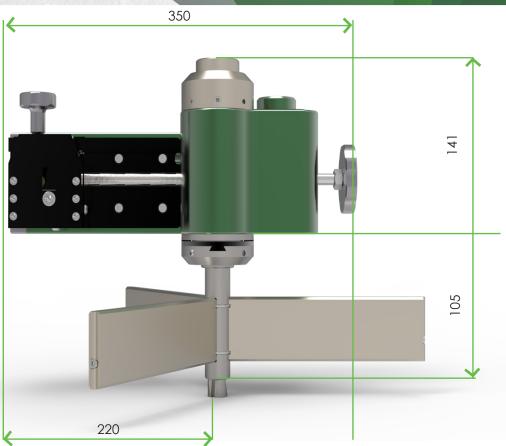

#### **Dimentional Info**

**Case Dimension** 67x52x39

Pneumatic motor supply 630 W / 0.85 PK

Overall height Machine 246 mm

Pneumatic Power supply 1100 I/min