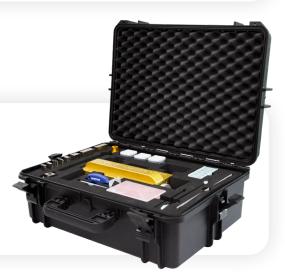

## **Case Content**

- 1. LMC MiniFacer Tool
- 2. 1 set of double sided cutting tips
- 3. Spanner 10mm
- 4. Spanner 19mm
- 5. Plastic box with bolts and springs
- 6. Slide chart
- 7. Allen Key 8

- 8. Allen Key 2
- 9. Complete set of clamping gibs
- 10. Plastic hammer
- 11. Toolpost
- 12. Cutting tool extended left
- 13. Cutting tool neutral
- 14. Cutting tool extended right
- 15. Spindle smooth finish

- Toolkit
- Mounting Clamps
- Case
- CE Certificate
- Screws
- Manual