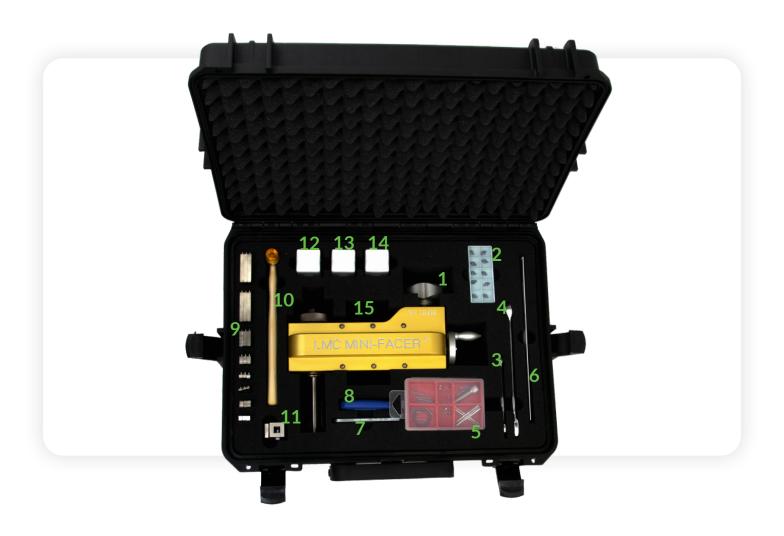

## **Case Content**

- 1. LMC MiniFacer Tool
- 2. 1 set of double sided cutting tips
- 3. Spanner 10mm
- 4. Spanner 19mm
- 5. Plastic box with bolts and springs
- 6. Slide chart
- 7. Allen Key 8

- 8. Allen Key 2
- 9. Complete set of clamping gibs
- 10. Plastic hammer
- 11. Toolpost
- 12. Cutting tool extended left
- 13. Cutting tool neutral
- 14. Cutting tool extended right
- 15. Spindle smooth finish