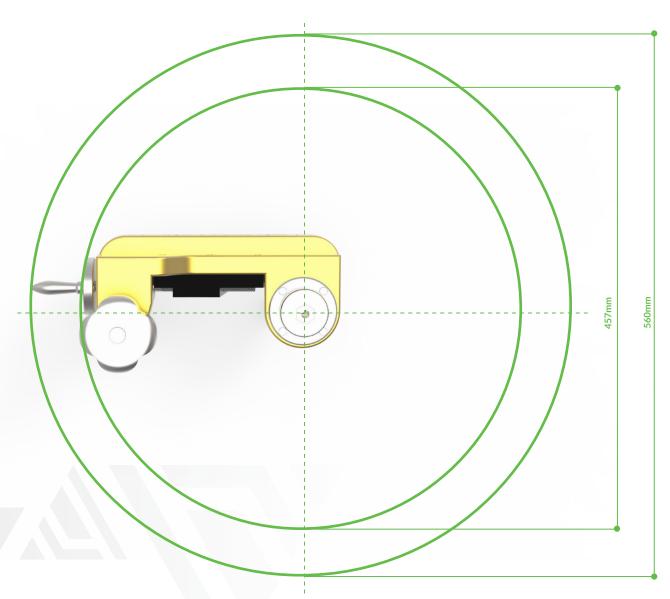

Total Case Weight

15kg

MiniFacer Weight (ready to use) 7kg

340mm / 13,5"

Overall Length Machine Height from Flange Face

200mm / 8"

Min. Swing Diameter

Ø 460mm / 18"

## **Dimentional Data**