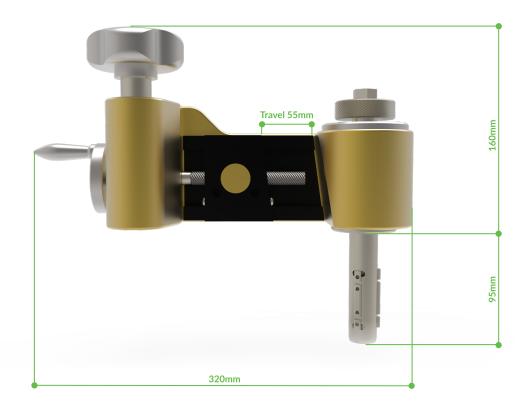

Ø 25mm Internal Clamp Capacity Ø 1"

Ø 252mm Ø 10"

Ø30mm

Ø 350mm Ø 14"

Facing Diameter

Ø 1,25"

Case Dimensions 55 x 45 x 21 cm

**Dimentional Data** 

Total Case Weight

15kg

MiniFacer Weight (ready to use) 7kg

340mm / 13,5"

Overall Length Machine Height from Flange Face

200mm / 8"

Min. Swing Diameter

Ø 460mm / 18"

## **Dimentional Data**